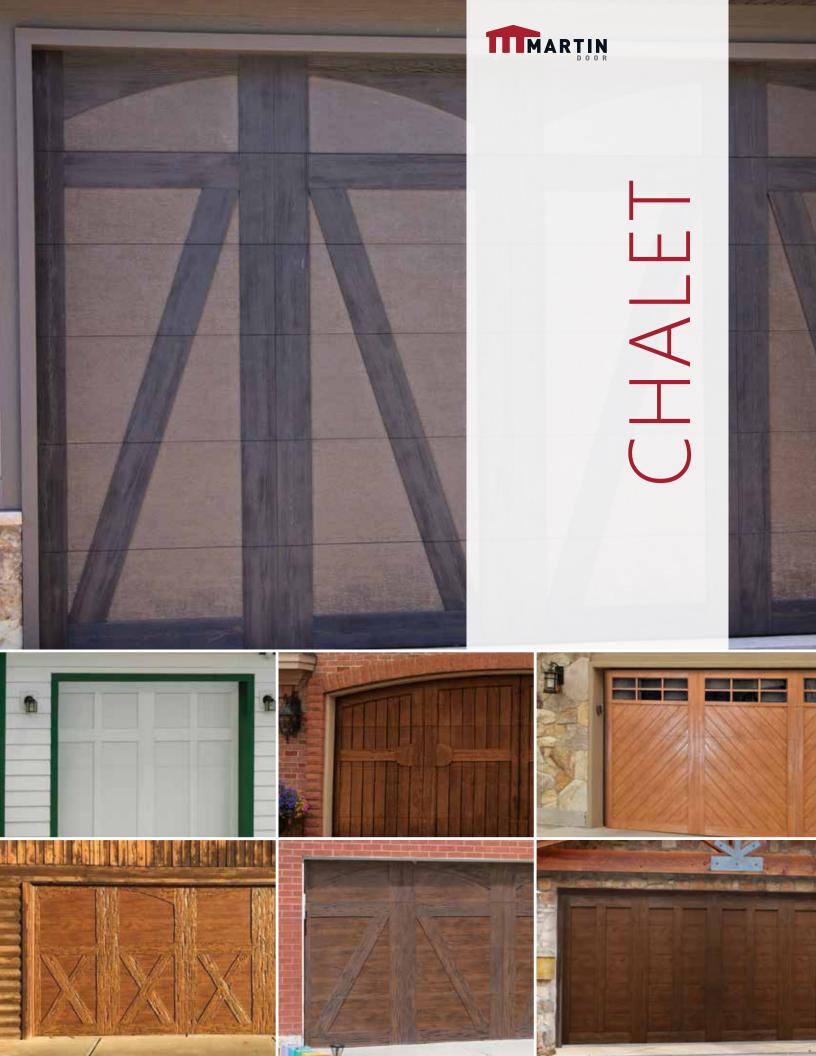

# **CHALET SPECS**

#### LIMITED LIFETIME WARRANTY †

Panel Styles This is a small sampling of all available panels and skins.

Choose from faux-over-steel or faux-over-faux. Faux is dense polyurethane foam textured like wood.