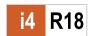

#### **Window Tint**

Insulated glass options are available for most window types. Glass and acrylic have different tints.

#### Glass/Acrylic

Black